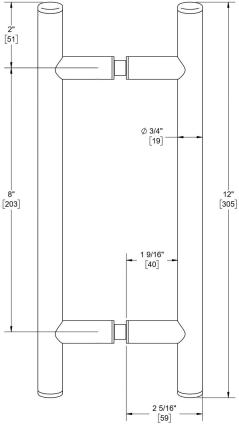

## 8" C/C BACK-TO-BACK "S" PULL

Product Code: CTP45414

### **MATERIALS**

Solid & tubular brass components, stainless steel fasteners, and clear polycarbonate washers