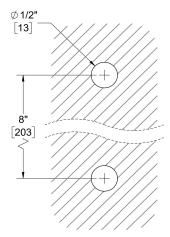

#### **GLASS TEMPLATE**

#### **TEMPLATE & INSTALLATION NOTES**

• Item requires glass fabrication according to template above and should only be used with tempered safety glass.

#### **Glass Thickness**

1/4" [6 mm] to 1/2" [12 mm]